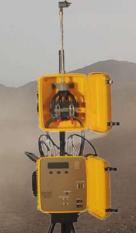

Particulate Sampler

Simultaneous or sequential samples of PM 2.5 and PM 10 Ideal for source apportionment or fenceline monitoring

## **ROBUST**

- Made for field deployment
- Can work in harsh conditions and remote locations

## VERSATILE

- Line, battery or solar power
- Cartridge with 8 separate programmable filters
- Sampling cycles can be changed remotely on the fly

## **NEW Options!**

- Sample by wind direction
- Dual-inlet system